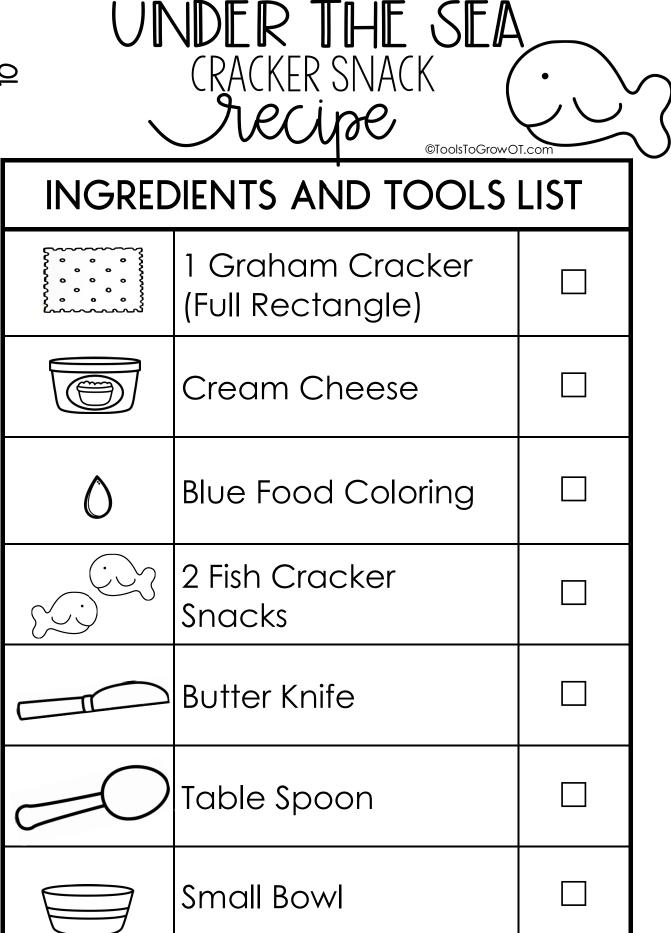

| STEPS TO COMPLETE |                                                                                                   |                                                                                                                                                                                                                                                                                                                                                                                                                                                                                                                                                                                                                                                                                                                                                                                                                                                                                                                                                                                                                                                                                                                                                                                                                                                                                                                                                                                                                                                                                                                                                                                                                                                                                                                                                                                                                                                                                                                                                                                                                                                                                                                                |  |
|-------------------|---------------------------------------------------------------------------------------------------|--------------------------------------------------------------------------------------------------------------------------------------------------------------------------------------------------------------------------------------------------------------------------------------------------------------------------------------------------------------------------------------------------------------------------------------------------------------------------------------------------------------------------------------------------------------------------------------------------------------------------------------------------------------------------------------------------------------------------------------------------------------------------------------------------------------------------------------------------------------------------------------------------------------------------------------------------------------------------------------------------------------------------------------------------------------------------------------------------------------------------------------------------------------------------------------------------------------------------------------------------------------------------------------------------------------------------------------------------------------------------------------------------------------------------------------------------------------------------------------------------------------------------------------------------------------------------------------------------------------------------------------------------------------------------------------------------------------------------------------------------------------------------------------------------------------------------------------------------------------------------------------------------------------------------------------------------------------------------------------------------------------------------------------------------------------------------------------------------------------------------------|--|
|                   | Place 2 tablespoons of cream cheese into a small bowl.                                            |                                                                                                                                                                                                                                                                                                                                                                                                                                                                                                                                                                                                                                                                                                                                                                                                                                                                                                                                                                                                                                                                                                                                                                                                                                                                                                                                                                                                                                                                                                                                                                                                                                                                                                                                                                                                                                                                                                                                                                                                                                                                                                                                |  |
| 2                 | Add 1-2 drops of blue food coloring to the cream cheese.                                          |                                                                                                                                                                                                                                                                                                                                                                                                                                                                                                                                                                                                                                                                                                                                                                                                                                                                                                                                                                                                                                                                                                                                                                                                                                                                                                                                                                                                                                                                                                                                                                                                                                                                                                                                                                                                                                                                                                                                                                                                                                                                                                                                |  |
| 6                 | Use the spoon to mix until it turns<br>light blue.                                                |                                                                                                                                                                                                                                                                                                                                                                                                                                                                                                                                                                                                                                                                                                                                                                                                                                                                                                                                                                                                                                                                                                                                                                                                                                                                                                                                                                                                                                                                                                                                                                                                                                                                                                                                                                                                                                                                                                                                                                                                                                                                                                                                |  |
| 6                 | Use the knife to spread cream<br>cheese onto the graham<br>cracker covering the whole<br>cracker. | And the second s |  |
| 6                 | Place the 2 Fish Crackers onto the cream cheese cracker.                                          |                                                                                                                                                                                                                                                                                                                                                                                                                                                                                                                                                                                                                                                                                                                                                                                                                                                                                                                                                                                                                                                                                                                                                                                                                                                                                                                                                                                                                                                                                                                                                                                                                                                                                                                                                                                                                                                                                                                                                                                                                                                                                                                                |  |
| 6                 | You now have an Under The<br>Sea Cracker Snack. Enjoy!                                            |                                                                                                                                                                                                                                                                                                                                                                                                                                                                                                                                                                                                                                                                                                                                                                                                                                                                                                                                                                                                                                                                                                                                                                                                                                                                                                                                                                                                                                                                                                                                                                                                                                                                                                                                                                                                                                                                                                                                                                                                                                                                                                                                |  |