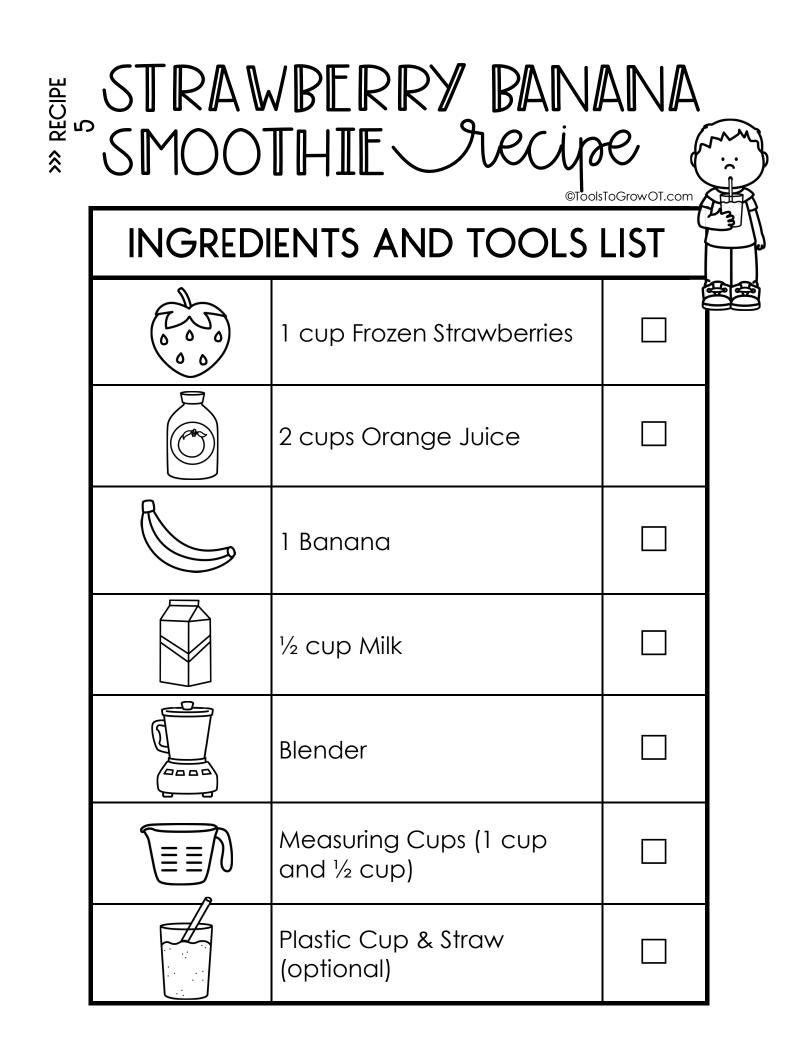

### STRAWBERRY BANANA SMOOTHIE Vecipe

©ToolsToGrowOT.com STEPS TO COMPLETE Add 1 cup of frozen strawberries to the blender. .≣≣/0 Add 2 cups of orange juice to the blender. Peel 1 banana. Add 1 peeled banana to the blender. Add <sup>1</sup>/<sub>2</sub> cup of milk to the blender. Blend in blender until smooth. ם סכ

Pour into glass. Enjoy.

2

3

| INGRED | INGREDIENTS AND TOOLS LIST              |  |  |
|--------|-----------------------------------------|--|--|
|        | 1 carton of Blueberry<br>Yogurt.        |  |  |
|        | 1 cup of Milk                           |  |  |
|        | 1 cup of frozen or fresh<br>blueberries |  |  |
|        | 1/2 cup Ice Cubes                       |  |  |
|        | 1 cup of Orange Juice                   |  |  |
|        | Blender                                 |  |  |
|        | Spoon                                   |  |  |
|        | Measuring Cups (1 cup and ½ cup)        |  |  |
|        | Plastic Cup & Straw<br>(optional)       |  |  |