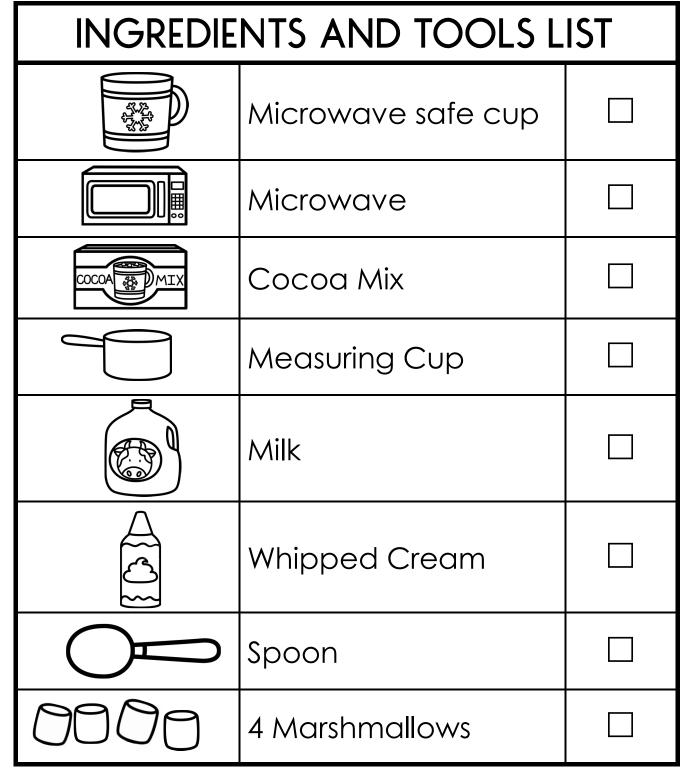

#### STEPS TO COMPLETE

|   | Pour 1 cup of milk into cup.                                                                 |                                                                                                                                                                                                                                                                                                                                                                                                                                                                                                                                                                                                                                                                                                                                                                                                                                                                                                                                                                                                                                                                                                                                                                                                                                                                                                                                                                                                                                                                                                                                                                                                                                                                                                                                                                                                                                                                                                                                                                                                                                                                                                                                |  |
|---|----------------------------------------------------------------------------------------------|--------------------------------------------------------------------------------------------------------------------------------------------------------------------------------------------------------------------------------------------------------------------------------------------------------------------------------------------------------------------------------------------------------------------------------------------------------------------------------------------------------------------------------------------------------------------------------------------------------------------------------------------------------------------------------------------------------------------------------------------------------------------------------------------------------------------------------------------------------------------------------------------------------------------------------------------------------------------------------------------------------------------------------------------------------------------------------------------------------------------------------------------------------------------------------------------------------------------------------------------------------------------------------------------------------------------------------------------------------------------------------------------------------------------------------------------------------------------------------------------------------------------------------------------------------------------------------------------------------------------------------------------------------------------------------------------------------------------------------------------------------------------------------------------------------------------------------------------------------------------------------------------------------------------------------------------------------------------------------------------------------------------------------------------------------------------------------------------------------------------------------|--|
| 2 | Place cup in microwave for 30<br>seconds.                                                    |                                                                                                                                                                                                                                                                                                                                                                                                                                                                                                                                                                                                                                                                                                                                                                                                                                                                                                                                                                                                                                                                                                                                                                                                                                                                                                                                                                                                                                                                                                                                                                                                                                                                                                                                                                                                                                                                                                                                                                                                                                                                                                                                |  |
| 3 | Remove from microwave and add<br>2 teaspoons of cocoa mix. Stir until<br>there are no lumps. |                                                                                                                                                                                                                                                                                                                                                                                                                                                                                                                                                                                                                                                                                                                                                                                                                                                                                                                                                                                                                                                                                                                                                                                                                                                                                                                                                                                                                                                                                                                                                                                                                                                                                                                                                                                                                                                                                                                                                                                                                                                                                                                                |  |
|   | Microwave for 45 seconds or until<br>it reaches desired drinking<br>temperature.             |                                                                                                                                                                                                                                                                                                                                                                                                                                                                                                                                                                                                                                                                                                                                                                                                                                                                                                                                                                                                                                                                                                                                                                                                                                                                                                                                                                                                                                                                                                                                                                                                                                                                                                                                                                                                                                                                                                                                                                                                                                                                                                                                |  |
| 6 | Remove from microwave and add<br>4 marshmallows.                                             |                                                                                                                                                                                                                                                                                                                                                                                                                                                                                                                                                                                                                                                                                                                                                                                                                                                                                                                                                                                                                                                                                                                                                                                                                                                                                                                                                                                                                                                                                                                                                                                                                                                                                                                                                                                                                                                                                                                                                                                                                                                                                                                                |  |
| 6 | Squeeze whipped cream on top.                                                                |                                                                                                                                                                                                                                                                                                                                                                                                                                                                                                                                                                                                                                                                                                                                                                                                                                                                                                                                                                                                                                                                                                                                                                                                                                                                                                                                                                                                                                                                                                                                                                                                                                                                                                                                                                                                                                                                                                                                                                                                                                                                                                                                |  |
| 7 | Enjoy this yummy drink!                                                                      | States and the second s |  |