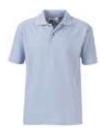

| <b>Embroidered Polo Shirt</b> |       |
|-------------------------------|-------|
| Size                          | Price |
| 24", 26", 28", 30", 32"       | £6.95 |
| SML, MED, LGE, XL, XXL        | £9.70 |