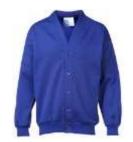

| Embroidered Sweatcardi           |        |
|----------------------------------|--------|
| Size                             | Price  |
| 22", 24", 26",28", 30", 32", 34" | £10.75 |
| XS, SML, MED, LGE, XL, XXL       | £12.45 |