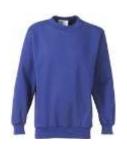

| Embroidered Essential Sweatshirt |        |
|----------------------------------|--------|
| Size                             | Price  |
| 22", 24",26", 28", 30", 32", 34" | £8.95  |
| XS, SML, MED, LGE, XLG, XXL      | £11.50 |